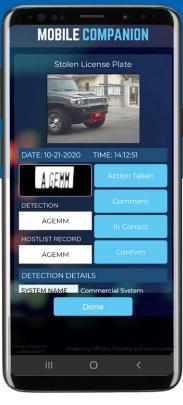

#### **Immediately Identify Vehicles of Interest**

When security and safety are on the line, every second counts. With Vigilant Mobile Companion receive real-time alerts when hot listed plates are scanned with your device or by selected LPR cameras. Conduct further analysis by viewing historical LPR alerts or by accessing Vigilant LEARN or Vigilant ClientPortal mobile for a full suite of capabilities.

**In-App & Push Notification Alerts** – Receive real-time alerts when hot listed plates are scanned with your device or by selected LPR cameras.

**Parking Zone Auto-Selection** – Assign scanned plates to a predefined location for easier access and investigation.